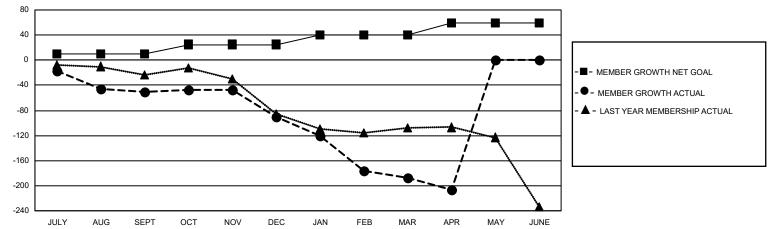

## GMT MONTHLY MEMBERSHIP PROGRESS REPORT

**Multiple District 3** 

LOCATION: OKLAHOMA

Results as of: 5/31/2020

GMT: OPEN

GMT CA 1

| Clubs         |               |             |               | Members               |                        |                         |                                                    |  |  |
|---------------|---------------|-------------|---------------|-----------------------|------------------------|-------------------------|----------------------------------------------------|--|--|
|               | RESULTS FOR   | R 2019-2020 |               | RESULTS FOR 2019-2020 |                        |                         |                                                    |  |  |
| QUARTER       | NEW CLUB GOAL | NEW CLUBS   | DROPPED CLUBS | QUARTER               | BER GROWTH NET<br>GOAL | MEMBER GROWTH<br>ACTUAL | DROPPED<br>MEMBERS ACTUAI<br>(including transfers) |  |  |
| JULY/AUG/SEPT | 0             | 0           | 3             | JULY/AUG/SEPT         | 10                     | 117                     | 108                                                |  |  |
| OCT/NOV/DEC   | 1             | 0           | 1             | OCT/NOV/DEC           | 15                     | 82                      | 120                                                |  |  |
| JAN/FEB/MAR   | 0             | 0           | 2             | JAN/FEB/MAR           | 15                     | 78                      | 163                                                |  |  |
| APR/MAY/JUNE  | 1             | 0           | 0             | APR/MAY/JUNE          | 20                     | 0                       | 18                                                 |  |  |