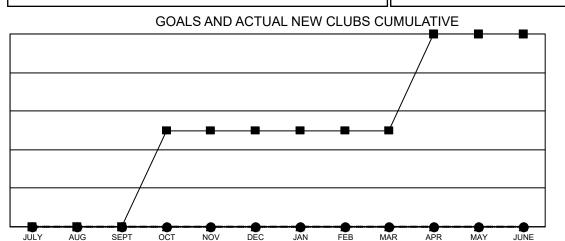

- CURRENT YEAR ACTUAL NEW CLUBS •

- LAST YEAR ACTUAL NEW CLUBS

| DROPPED CLUBS: 6  |     | 73 CLUBS OF 155 ADDED 1 OR MORE | GENDER DISTRIBUTION             |                |     |
|-------------------|-----|---------------------------------|---------------------------------|----------------|-----|
|                   |     | NEW MEMBERS                     | MALE                            | 2,443 (67.84%) |     |
| DROPPED MEMBERS   |     |                                 | FEMALE                          | 1,158 (32.16%) |     |
| DECEASED          | 31  | CLICK HERE FOR CUMULATIVE       | TOTAL FAMILY UNIT MEMBERS       |                | 481 |
| CLUB CANCELLED 26 |     | MEMBERSHIP DATA                 |                                 |                | 243 |
| OTHER             | 352 |                                 | FAMILY MEMBERS PAYING HALF DUES |                |     |
| TOTAL             | 409 |                                 |                                 |                |     |